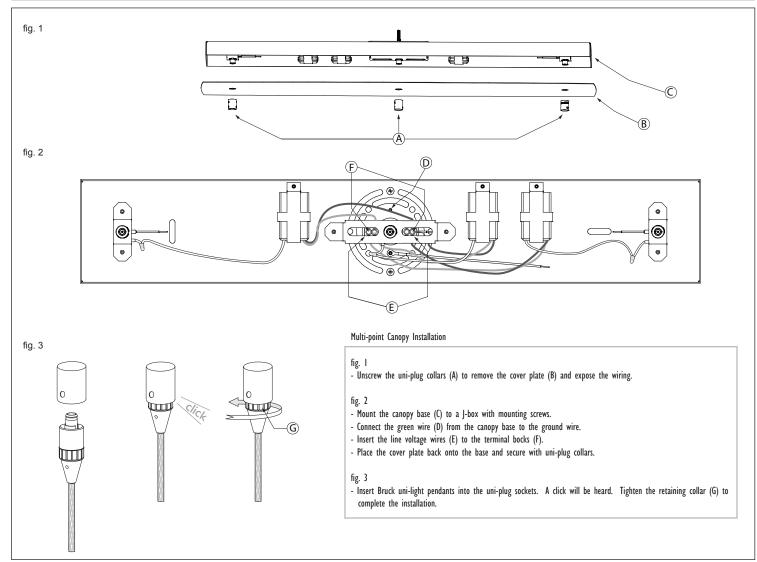

|                                                                                                       |          |                                     |                                 |          |

## INSTALLATION INSTRUCTIONS