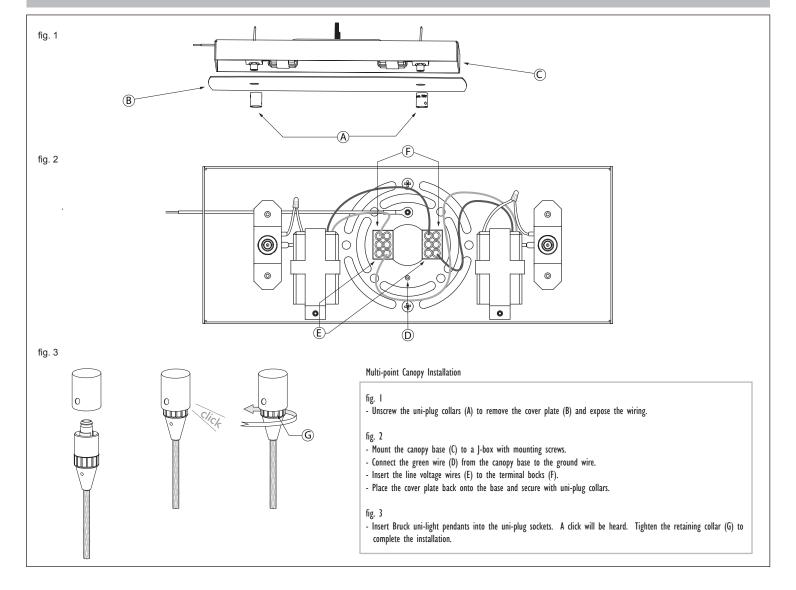

CABLE NEC CODE.
- 3. Do not install this canopy in damp or wet locations.
- 4. CAUTION Do not install any fixture assembly closer than 6 inches from any curtain, or similar combustible material.
- 5. Turn off power prior to any work on the system.
- Total wattage of the fixtures must never exceed the wattage supplied by the low voltage electronic transformer.Please check that the total lamp wattage does not exceed 50W per uni-plug or wattage specified by fixture.
- 7. Secondary connections must be clean and tight to avoid arcing and overheating!
- Warranty is void in case of unauthorized modifications and/ or improper use.

## **READ ALL OF THESE INSTRUCTIONS BEFORE INSTALLATION**

## **PART NUMBERS**

 $\triangle$ 

240 245bz bronze 240 245mc matte chrome



## INSTALLATION INSTRUCTIONS