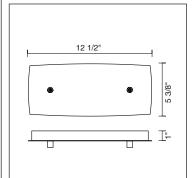

### **TECHNICAL SPECIFICATIONS**

Description: Ceiling canopy with three 50W transformers and uni-plug sockets

Design: Bruck-Team
Wattage: 2 x 50W transformers