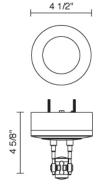

## **Description:**

The 150W electronic Enzis transformer can be mounted over a standard 4" junction box to supply a maximum of 150W. The Enzis 150W Direct Feed Transformer is for use with the Enzis system only, and is available in plated bronze, matte chrome or polished chrome finish.

ENZIS 150W DIRECT FEED TRANSFORMER

Part Numbers:240340bzbronze240340mcmatte c

matte chrome

## **Technical Specs:**

150VA maximum (20VA minimum) 120V AC, 50/60Hz input 11.7V AC output Suitable for dry locations only Mount to 3" - 4" round J-box Short circuit protection Overload protection Thermal protection Dimmable