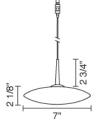

## Description:

Uni-plug design allows Poise 3 Watt LED pendant to be mounted on any lighting system through the use of an appropriate adaptor, not included. **Standard cable length of 59" cannot be cut in field (specify when ordering).** May be specified with Kiss canopy by adding /MP to part number or /MP2 for 2" version.

## Technical Specs:

12V AC/DC input 700mA DC constant current output 6VA, 5W for 1(3watt LED) Warm White source of 150 lumens Suitable for dry location only Compatible with dimmable power supply Compatible with selected Bruck electronic transformers and must meet the minimum VA