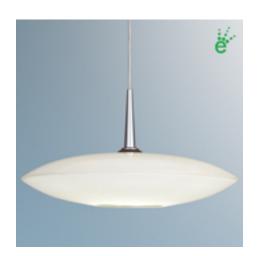

## Description:

Uni-plug design allows Poise 3 Watt LED pendant to be mounted on any lighting system through the use of an appropriate adaptor, not included. **Standard cable length of 59" cannot be cut in field (specify when ordering).** May be specified with Kiss canopy by adding /MP to part number or /MP2 for 2" version.

## Part Numbers:

| 222297bz | bronze       |
|----------|--------------|
| 222297ch | chrome       |
| 222297mc | matte chrome |