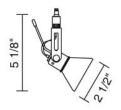

## **Description:**

The Micros Spot is a metal shade spotlight fixture with tilt handle. Tilts 90° and rotates 360°. Uni-plug design allows fixture to be mounted on any lighting system or ceiling canopy through the use of an appropriate adaptor, not included.

## **Technical Specs:**

12V AC/DC input 50VA, 50W for 1 (maximum 50 watt lamp) Reflekto lamps only GU5.3 socket (for MR16) Suitable for dry locations only Dimmable

 Bruck Lighting System, Inc.
 15774 Gateway Circle
 Tustin, CA 92780
 p:714.259.9959
 f:714.259.9969
 5 Apr 2010