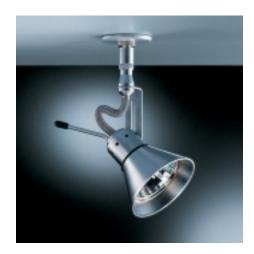

## **MICROS SPOT**

## **Description:**

The Micros Spot is a metal shade spotlight fixture with tilt handle. Tilts 90° and rotates 360°. Uni-plug design allows fixture to be mounted on any lighting system or ceiling canopy through the use of an appropriate adaptor, not included.

## **Part Numbers:**

220410ch chrome

**220410mc** matte chrome