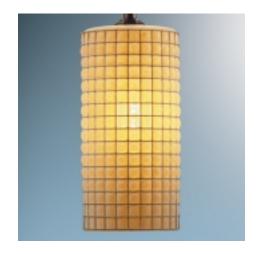

## **Description:**

The Sierra Down glass pendant with wire mesh accents. Uni-plug design allows Sierra Down pendant to be mounted on any lighting system or ceiling canopy through the use of an appropriate adaptor, not included. Standard cable length of 59" can be field-cut or specified when ordering. May be specified with Kiss canopy by adding /MP to part number or /MP2 for 2" version.

## **Part Numbers:**

220114bz bronze, amber glass wire mesh
 220114ch chrome, amber glass wire mesh
 220114mc matte chrome, amber glass wire mesh