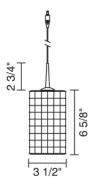

## **Description:**

The Sierra Down glass pendant with wire mesh accents. Uni-plug design allows Sierra Down pendant to be mounted on any lighting system or ceiling canopy through the use of an appropriate adaptor, not included. Standard cable length of 59" can be field-cut or specified when ordering. May be specified with Kiss canopy by adding /MP to part number or /MP2 for 2" version.

## **Technical Specs:**

12V AC/DC input 50VA, 50W for 1 (maximum 50 Watt lamp) GY6.35 socket Suitable for dry locations only Dimmable May also be specified with MR16 socket

 Bruck Lighting System, Inc.
 15774 Gateway Circle
 Tustin, CA 92780
 p:714.259.9959
 f:714.259.9969
 12 Nov 2009