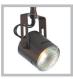

## Description

The Rony Spot is a clean and simple spotlight fixture with a metal shade. MR16 lamp fits securely into the fixture and is held in place by four stainless steel springs to enable the lamp to be changed without the use of tools. Uni-plug design allows fixture to be mounted on any lighting system or ceiling canopy through the use of an appropriate adaptor, not included.