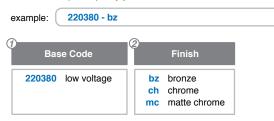

**Rony Spot** 

Job Name:

Ordering Code:

Contact:

Fixture Type:

## BRUCK LED?/brands

4 1/2"

## Description

The Rony Spot is a clean and simple spotlight fixture with a metal shade. MR16 lamp fits securely into the fixture and is held in place by four stainless steel springs to enable the lamp to be changed without the use of tools. Uni-plug design allows fixture to be mounted on any lighting system or ceiling canopy through the use of an appropriate adaptor, not included.

**Tech Specs** 

- 12V AC/DC input
- 50VA, 50W for 1 (maximum 50 watt lamp) GU5.3 socket (for MR16\*) •
- . Suitable for dry location only
- Dimmable
- . \*Consult lamp manufaturer for compatibility for enclosed fixtures

## **Ordering Codes** Follow the steps to specify your fixture,