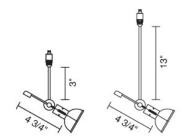

## **Description:**

The Takato Spot fixture comes in two different stem lengths; 3" and 13". Two springs on the side of the fixture aid in holding the lamp in place, can be tilted 130° and rotates 360°. Uni-plug design allows fixture to be mounted on any lighting system or ceiling canopy through the use of an appropriate adaptor, not included.

## **Part Numbers:**

**220412ch** chrome, 3"

**220412mc** matte chrome, 3" **220415ch** chrome, 13"

**220415mc** matte chrome, 13"