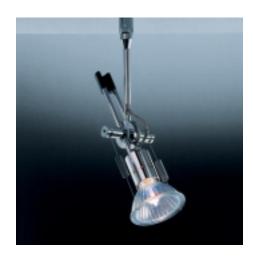

## **TAKATO SPOT**

## **Description:**

The Takato Spot fixture comes in two different stem lengths; 3" and 13". Two springs on the side of the fixture aid in holding the lamp in place, can be tilted 130° and rotates 360°. Uni-plug design allows fixture to be mounted on any lighting system or ceiling canopy through the use of an appropriate adaptor, not included.