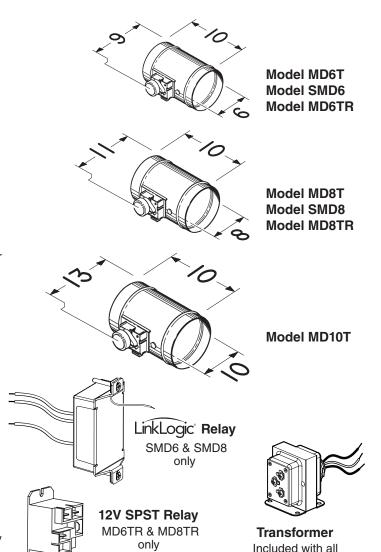

## AUTOMATIC MAKE-UP AIR DAMPER

Broan's Automatic Make-up Air Damper provides interlocked damper operation so outside air is only allowed to enter the house when a connected fan or hood is operating.

Model MD6T (for 6" round duct)
Model MD8T (for 8" round duct)
Model MD10T (for 10" round duct)

- 24 Volt, 60 Hz AC motor
- Normally closed damper
- Automatically opens when exhaust fans are activated
- Foam seals minimize air leakage
- 24 gauge galvanized steel construction
- Damper adjustment screw for balancing adjustments
- Compatible with select Broan and BEST range hoods
- Use with Fresh Air Inlet Model 641FA for 6" dampers, Fresh Air Inlet Model 643FA for 8" dampers or Fresh Air Inlet Model 610FA for 10" dampers (sold separately)
- Includes 24 Volt 20VA transformer

## Model SMD6 (for 6" round duct) Model SMD8 (for 8" round duct)

- Same features as Model MD6T and Model MD8T except includes LinkLogic relay
- Compatible with Broan fans and BEST range hoods equipped with LinkLogic devices
- Requires no special wiring to range hoods or fan enabled with LinkLogic. Communicates over existing power lines
- LinkLogic relay fits single-gang box

## Model MD6TR (for 6" round duct) Model MD8TR (for 8" round duct)

- Same features as Model MD6T and Model MD8T except includes a wall-mounted 12V SPST control relay
- Compatible with select Broan and BEST Range Hoods