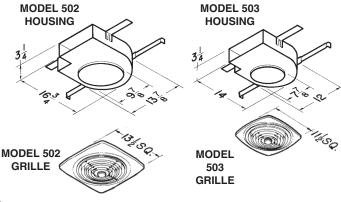

#### HOUSING:

- Installs easily in walls or ceiling
- Galvanized steel housing, 25 gage
- Built-in backdraft damper
- Fits 31/4" x 10" duct
- Adjustable mounting brackets span from 14" to 24"

## **SPECIFICATIONS**

| MODEL | VOLTS | AMPS | RPM  | SONES | CFM | DUCT      |
|-------|-------|------|------|-------|-----|-----------|
| 502   | 120   | 1.7  | 1560 | 9.0   | 300 | 3¼" x 10" |
| 503   | 120   | 1.5  | 1725 | 5.0   | 160 | 3¼" x 10" |