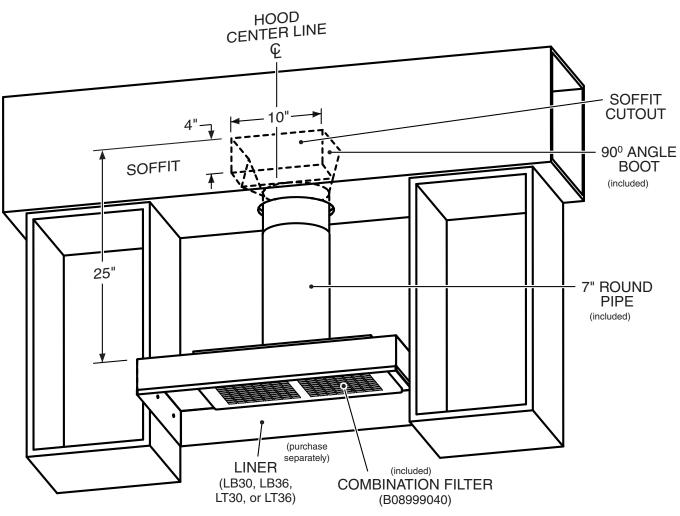

3. Locate front soffit cutout by determining centerline of hood for vertical centerline and 25" from top of hood liner for horizontal centerline.

4. Layout a 4" vertical, 10" horizontal pattern and cut opening in soffit.

5. If bottom of soffit is covered, cut hole to allow insertion of 7" round to 4" x 10" angle boot furnished with kit.

6. Insert 90 degree angle boot into 7" pipe then insert boot into soffit and align with Cutout. Place 7" pipe on unit's outlet.

7. Tape joint and seal around pipe to prevent air leaks.

8. Install grille (included) over soffit cutout.

Broan-NuTone LLC Hartford, Wisconsin www.broan.com 800-558-1711 Broan-NuTone Canada Mississauga, Ontario www.broan.ca 877-896-1119