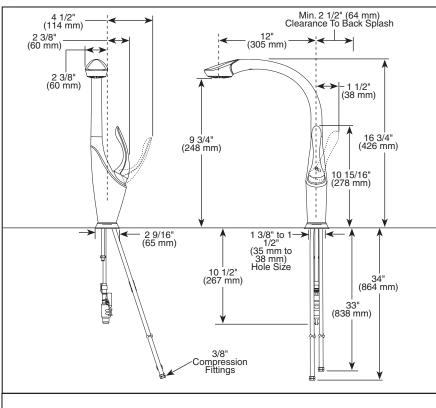

#### STANDARD SPECIFICATIONS:

- Single handle, 2-function hi arc kitchen faucets for mounting on single, two, three, and four hole sinks.
- Smart Touch® on/off functionality.
- On-off indicator light also signals when battries run low.
- 16 3/4" (426 mm) high, 12 (305 mm) long, spout swings 360°
- Lever handle. Control mechanism shall be full-motion valve cartridge.
- Touch-Clean® sprayhead.
- Quick connect hoses.
- Pull-down wand operates in an aerated or spray mode via ergonomic button.
- MagneDock® magnetic docking.
- Thin deck mounting aid to help secure product if used on thin sinks.
- Dual integral check valves in adapter assembly.
- Spacer for mounting nut to reduce number of turns required for installation.
- Mounting wrench to assist in tightening mounting nut securely.
- Hose travels inside mounting shank so it will not interfere