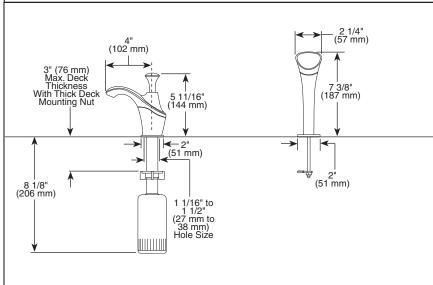

#### STANDARD SPECIFICATIONS:

- Single handle, 2-function hi arc kitchen faucets for mounting on single, two, three, and four hole sinks.
- Smart Touch® on/off functionality.
- On-off indicator light also signals when battries run low.
- 16 3/4" (426 mm) high, 12 (305 mm) long, spout swings 360°
- Lever handle. Control mechanism shall be full-motion valve cartridge.
- Touch-Clean® sprayhead.
- Quick connect hoses.
- Pull-down wand operates in an aerated or spray mode via ergonomic button.
- MagneDock® magnetic docking.
- Thin deck mounting aid to help secure product if used on thin sinks.
- Dual integral check valves in adapter assembly.
- Spacer for mounting nut to reduce number of turns required for installation.
- Mounting wrench to assist in tightening mounting nut securely.
- Hose travels inside mounting shank so it will not interfere