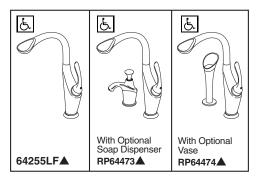

# KITCHEN **FAUCETS**

- Vuelo<sup>™</sup> Collection
  Single Handle Deck Mount Hi Arc
- 2-Function Hi Arc
- Single, 2, 3, or 4 Hole Sink Applications
- Centermount
- Optional Vase and Soap Dispenser
- MagneDock® Magnetic Docking

#### STANDARD SPECIFICATIONS:

- Single handle, 2-function hi arc kitchen faucets for mounting on single, two, three, and four hole sinks.
- Smart Touch® on/off functionality.
- On-off indicator light also signals when battries run low.
- 16 3/4" (426 mm) high, 12 (305 mm) long, spout swings 360°
- Lever handle. Control mechanism shall be full-motion valve cartridge.
- Touch-Clean® sprayhead.
- Quick connect hoses.
- Pull-down wand operates in an aerated or spray mode via ergonomic button.
- MagneDock® magnetic docking.
- Thin deck mounting aid to help secure product if used on thin sinks.
- Dual integral check valves in adapter assembly.
- Spacer for mounting nut to reduce number of turns required for installation.
- Mounting wrench to assist in tightening mounting nut securely.
- Hose travels inside mounting shank so it will not interfere