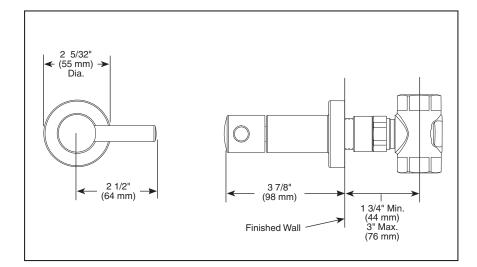

## STANDARD SPECIFICATIONS

- Must also order R66600 Rough-In.
- 180° handle rotation controls volume only.
- Volume controls are requied for every outlet and every 4 body sprays.
- All parts are replaceable from the front.
- Adjusts for wall thickness variations.
- Recommended working pressure of 45-80 PSI.
- Volume control only; must be used with temperature control device.