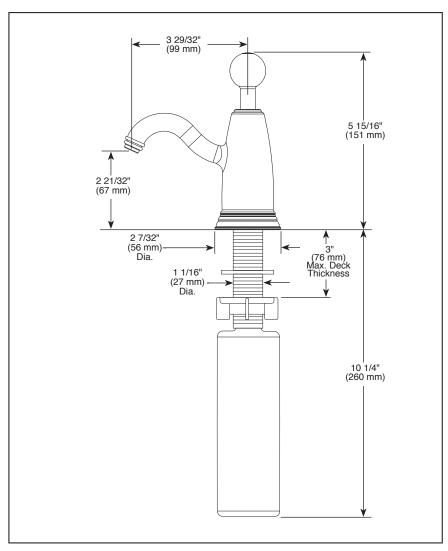

## **STANDARD SPECIFICATIONS:**

- 13 ounce bottle.
- Refillable from above the deck.
- 3" max. deck thickness.
- Includes RP30395 refill funnel.
- Fits hole size 1 3/8" +/- 1/8".