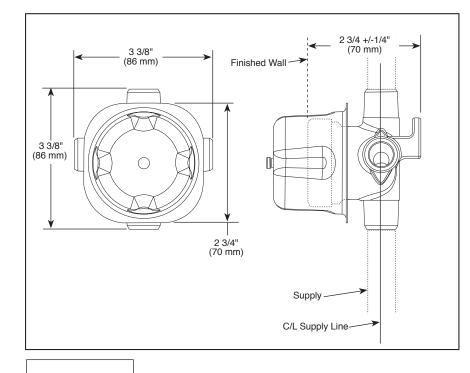

## BRIZO<sup>®</sup> ROUGH VALVE BODY

R60700 (Case Qty. 3)

■ 1/2" Rough-In

## **STANDARD SPECIFICATIONS**

- Three port diverter rough.
- For use with (3) three or (6) six function diverter.
- Forged brass body.
- Can be tested with air (200 psi) or water (300 psi) using supplied test cap.