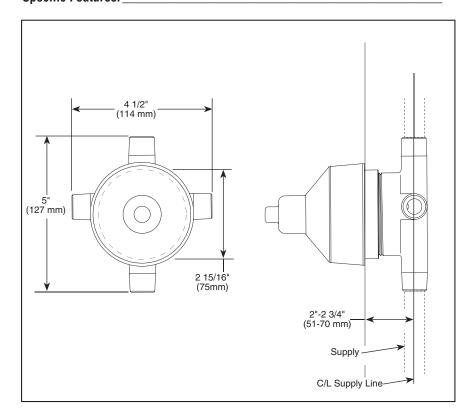

### Specific Features:

## ROUGH VALVE BODY

- R60600 (Case Qty. 3)
- Three Port Six Function Diverter Rough
- 1/2" Rough-In

#### **STANDARD SPECIFICATIONS**

- Three port six function diverter.
- 3 individual positions, 3 shared positions.
- 1/2" rough-in.
- Forged brass body.