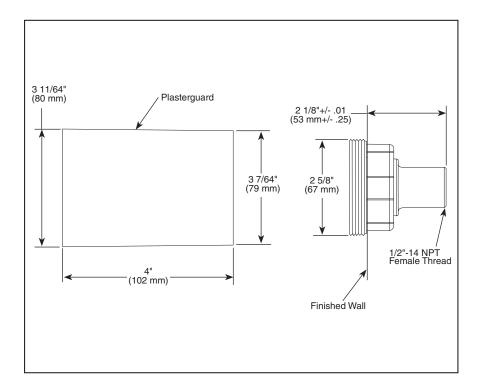

### **STANDARD SPECIFICATIONS**

- 1/2" rough-in with recessed mounting.
- Requires T84101 body spray trim.
- Required at rough-in to ensure proper installation depth with finished wall.
- Rough opening must be a minimum of 2 5/8" diameter.
- Test plug included.
- Previously shipped as complete unit 60000 series.