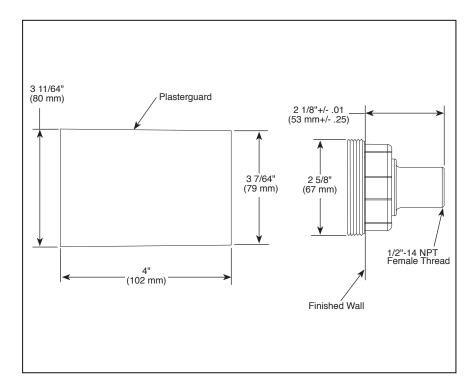

#### **STANDARD SPECIFICATIONS**

- 1/2" rough-in with recessed mounting.
- Requires T84101 body spray trim.
- Required at rough-in to ensure proper installation depth with finished wall.
- Rough opening must be a minimum of 2 5/8" diameter.
- Test plug included.
- Previously shipped as complete unit 60000 series.