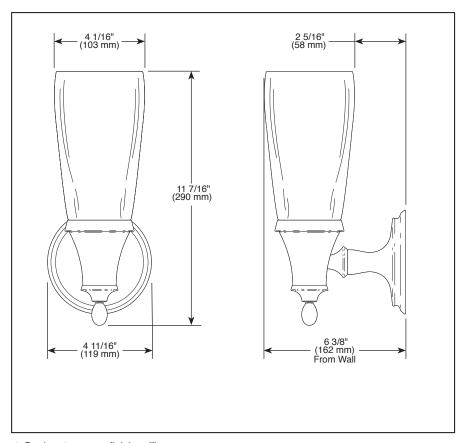

## **STANDARD SPECIFICATIONS:**

- Mounting hardware and mounting instructions included with product
- Glass dome is satin etched
- UL approved up to 60 watts
- Uses C7 60 watt max. bulb
- Mounts on standard electrical box
- Wire nuts and mounting screws are included with product