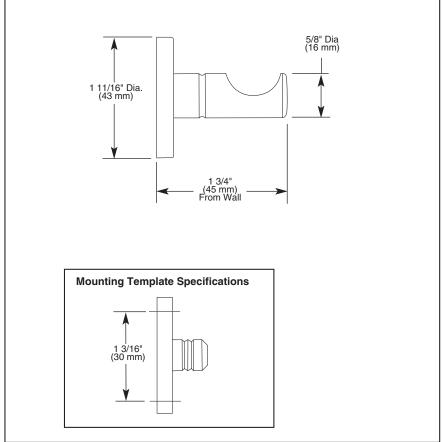

## **STANDARD SPECIFICATIONS:**

- Wood blocking is preferable behind all wall surfaces. If wood blocking is not available, the following fasteners are suggested: Tile/Masonry-Plastic or lead Anchors Plaster/drywall-Toggle bolts.
- Mounting hardware and mounting instructions included with product.