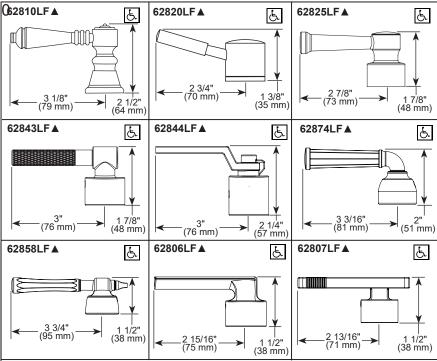

### Submitted Model No.:

### Specific Features:

▲ Designate proper finish suffix

Brizo Kitchen & Bath Company reserves the right (1) to make changes in specifications and materials, and (2) to change or discontinue models, both without notice or obligation. Dimensions are for reference only. See current full-line price book or www.brizo.com for finish options and product availability.