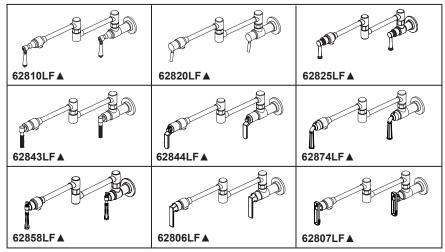

### Submitted Model No.:

# WALL MOUNT POT FILLER

- Two Handle Wall Mount
- Single Hole Application
- Volume Controlled With Handles