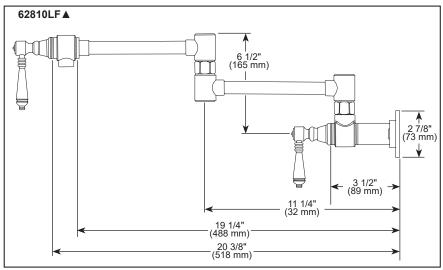

### Submitted Model No.:

### **STANDARD SPECIFICATIONS:**

- Solid brass fabricated body
- 20" dual jointed swing spout
- Handle rotates 90° (1/4 turn)
- 1" recommended hole size
- Rough into 1/2" stub out
- 1/2" I.P.S. inlets
- Cold water connection only
- · Washerless ceramic valving
- Notice: Shut off both handle cartridges when not in use or left unattended. Improper use or inadequate drainage below faucet may cause water damage.