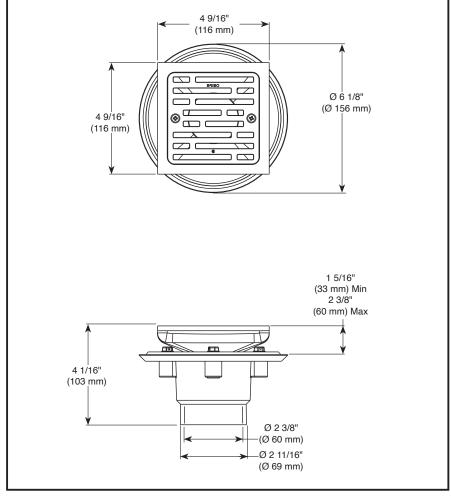

## **ACCESSORIES**

■ 4" Tile-in Square Shower Drain

#### **STANDARD SPECIFICATIONS:**

- PVC and brass construction
- Upper body is adjustable to allow for easy height adjustment
- For use with tile installations
- Removable strainer grate
- 2" PVC pipe connection