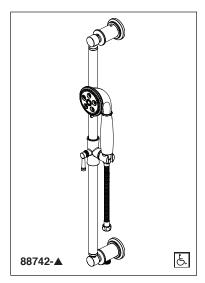

# BRIZO HAND SHOWER W/SLIDEBAR

■ Atavis<sup>™</sup> Collection

### **FEATURES:**

 Multi function hand shower featuring H<sub>2</sub>Okinetic Technology®

# **STANDARD SPECIFICATIONS:**

- Maximum 1.75 gpm @ 80 psi, 6.6 L/min @ 550 kPa
- Wall bar with adjustable slide (allows for adjustable shower height). Not to be used as a grab bar.
- 60" 82" (1524 mm 2083 mm) stretchable finished metal hose
- Wall bar includes integrated elbow for hose connection
- Slide bar can be installed with hose connection on top if desired
- Multiple spray settings and pause feature pause is a non-positive shut-off