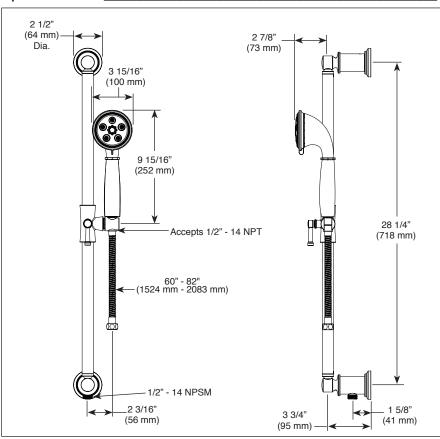

# **STANDARD SPECIFICATIONS:**

- Maximum 1.75 gpm @ 80 psi, 6.6 L/min @ 550 kPa
- Wall bar with adjustable slide (allows for adjustable shower height). Not to be used as a grab bar.
- 60" 82" (1524 mm 2083 mm) stretchable finished metal hose
- Wall bar includes integrated elbow for hose connection
- Slide bar can be installed with hose connection on top if desired
- Multiple spray settings and pause feature pause is a non-positive shut-off