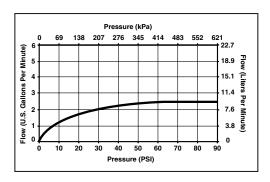

## **STANDARD SPECIFICATIONS:**

- H<sub>2</sub>O Kinetic Technology<sup>®</sup> single function showerhead.
- Finished sprayface matches shell finish.
- Showerhead is intended for ceiling supply only.
   Ball connector rotates but does not pivot.
- Use with either 6" arm (RP48985) or 10" arm (RP48986).
- 2.50 gpm @ 80 psi, 9.5 L/min @ 550 kPa