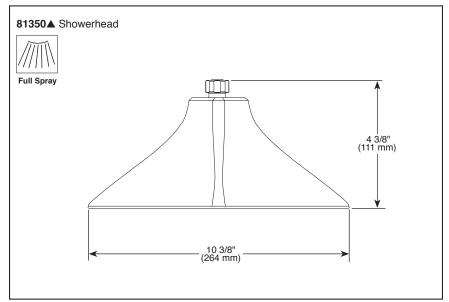

## BRIZO° CEILING MOUNT SHOWERHEAD

■ Sotria<sup>™</sup> Bath Collection

## **STANDARD SPECIFICATIONS:**

- H<sub>2</sub>O Kinetic Technology<sup>®</sup> single function showerhead.
- Finished sprayface matches shell finish.
- Showerhead is intended for ceiling supply only.
   Ball connector rotates but does not pivot.
- Use with either 6" arm (RP48985) or 10" arm (RP48986).
- 2.50 gpm @ 80 psi, 9.5 L/min @ 550 kPa