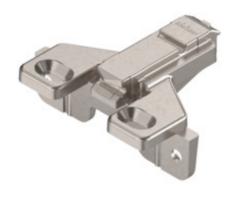

## **Product details**

CLIP mounting plate, wing, 0 mm, zinc, screw-on, HA: elongated hole

| Part number                | 175L6600.24   |
|----------------------------|---------------|
| Item number                | 07167753      |
| Color / finish             | Nickel-plated |
| Packaging quantity         | 250           |
| Weight per 1,000 Pcs in kg | 46.71         |
| EAN code                   | 9002617661699 |
| UPC code                   |               |

## Technical attributes

| Attribute                                              | Value                                     |
|--------------------------------------------------------|-------------------------------------------|
| mounting plate system                                  | CLIP                                      |
| mounting plate shape                                   | Wing                                      |
| material                                               | Zinc                                      |
| mounting plate version                                 | Special dimension A 12.5 mm               |
| mounting plate version                                 | face frame construction /2 support flange |
| mounting                                               | for wood screws                           |
| distance cabinet front edge to first mounting location | 12.5                                      |
| Mounting plates height adjustment                      | with elongated hole                       |
| Height adjustment                                      | +/- 2 mm                                  |
| height                                                 | 8.5                                       |
| spacing                                                | 0                                         |
| angle                                                  | 0                                         |
| item package                                           | 1 piece                                   |
| packaging                                              | industrial packing                        |
| mounting locations                                     | mounting location 2/wing mounting plate   |