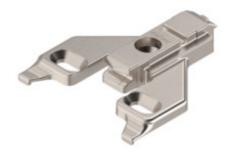

## **Product details**

CLIP mounting plate, wing, 0 mm, zinc, screw-on, HA: elongated hole

| Part number                | 175L6600.22   |
|----------------------------|---------------|
| Item number                | 07046699      |
| Color / finish             | Nickel-plated |
| Packaging quantity         | 500           |
| Weight per 1,000 Pcs in kg | 32.21         |
| EAN code                   | 9009494456745 |
| UPC code                   |               |

## Technical attributes

| Attribute                                              | Value                                   |
|--------------------------------------------------------|-----------------------------------------|
| mounting plate system                                  | CLIP                                    |
| mounting plate shape                                   | Wing                                    |
| material                                               | Zinc                                    |
| mounting plate version                                 | Special dimension A 12.5 mm             |
| mounting plate version                                 | face frame construction/stop flanges    |
| mounting plate version                                 | additional mounting hole                |
| mounting                                               | for wood screws                         |
| distance cabinet front edge to first mounting location | 12.5                                    |
| Mounting plates height adjustment                      | with elongated hole                     |
| Height adjustment                                      | +/- 3 mm                                |
| height                                                 | 8.5                                     |
| spacing                                                | 0                                       |
| angle                                                  | 0                                       |
| item package                                           | 1 piece                                 |
| packaging                                              | industrial packing                      |
| mounting locations                                     | mounting location 2/wing mounting plate |