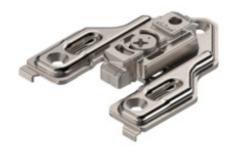

## **Product details**

CLIP mounting plate, wing, 3 mm, zinc, screw-on, HA: cam

| Part number                | 175H6030      |
|----------------------------|---------------|
| Item number                | 02541863      |
| Color / finish             | Nickel-plated |
| Packaging quantity         | 250           |
| Weight per 1,000 Pcs in kg | 58.8          |
| EAN code                   | 9002617566420 |
| UPC code                   |               |

## Technical attributes

| Attribute                                              | Value                                    |
|--------------------------------------------------------|------------------------------------------|
| mounting plate system                                  | CLIP                                     |
| mounting plate shape                                   | Wing                                     |
| material                                               | Zinc                                     |
| bottom part surface                                    | Nickel-plated                            |
| mounting                                               | for wood screws                          |
| distance cabinet front edge to first mounting location | 9.5                                      |
| Mounting plates height adjustment                      | with cam                                 |
| Height adjustment                                      | +/- 2 mm                                 |
| height                                                 | 11.5                                     |
| spacing                                                | 3                                        |
| angle                                                  | 0                                        |
| item package                                           | 1 piece                                  |
| packaging                                              | industrial packing                       |
| bottom part material                                   | Steel                                    |
| mounting locations                                     | mounting location 11/wing mounting plate |