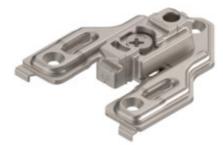

## **Product details**

## CLIP mounting plate, wing, 4.5 mm, zinc, screw-on, HA: cam

| Part number                | 175H6040      |
|----------------------------|---------------|
| Item number                | 02541943      |
| Color / finish             | Nickel-plated |
| Packaging quantity         | 250           |
| Weight per 1,000 Pcs in kg | 63.4          |
| EAN code                   | 9002617566437 |
| UPC code                   |               |

## **Technical attributes**

| Attribute                                              | Value                                    |
|--------------------------------------------------------|------------------------------------------|
| mounting plate system                                  | CLIP                                     |
| mounting plate shape                                   | Wing                                     |
| material                                               | Zinc                                     |
| bottom part surface                                    | Nickel-plated                            |
| mounting                                               | for wood screws                          |
| distance cabinet front edge to first mounting location | 9.5                                      |
| Mounting plates height adjustment                      | with cam                                 |
| Height adjustment                                      | +/- 2 mm                                 |
| height                                                 | 13                                       |
| spacing                                                | 4.5                                      |
| angle                                                  | 0                                        |
| item package                                           | 1 piece                                  |
| packaging                                              | industrial packing                       |
| bottom part material                                   | Steel                                    |
| mounting locations                                     | mounting location 11/wing mounting plate |