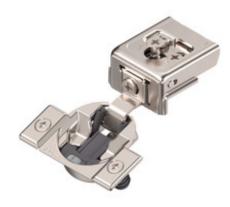

## **Product details**

COMPACT CLIP hinge 1", 110°, with spring, mounting plate: with pre-mounted wood screw, hinge cup: press-in

| Part number                | 31C358BS16    |
|----------------------------|---------------|
| Item number                | 01765677      |
| Color / finish             | Nickel-plated |
| Packaging quantity         | 250           |
| Weight per 1,000 Pcs in kg | 88.7          |
| EAN code                   | 9009494511208 |
| UPC code                   |               |

## Technical attributes

| Attribute                                              | Value                               |
|--------------------------------------------------------|-------------------------------------|
| overlay in inches                                      | 1                                   |
| opening angle                                          | 110                                 |
| closing mechanism                                      | with spring                         |
| hinge cup assembly                                     | press-in                            |
| plate arm design and it's assembly                     | Wraparound                          |
| hinge version                                          | With integrated BLUMOTION           |
| Depth adjustment                                       | + 2.3/- 0.6 mm                      |
| type of height adjustment                              | with cam                            |
| Height adjustment                                      | +/- 2 mm                            |
| type of side adjustment                                | with cam                            |
| minimum boring distance                                | 2.5                                 |
| maximum boring distance                                | 3                                   |
| hinge cup finish                                       | Nickel-plated                       |
| hinge cup material                                     | Steel hinge cup                     |
| Flange width                                           | 57                                  |
| Flange length                                          | 22                                  |
| Flange height                                          | 2.5                                 |
| hinge cup depth                                        | 12.7                                |
| cup boring depth                                       | 12.7                                |
| diameter hinge cup boring                              | 35                                  |
| distance between borings                               | 45                                  |
| eccentric location of mounting holes to hinge cup hole | 9.5                                 |
| functional length of dowel                             | 9.5x8.6 mm (overall length 11.4 mm) |
| collision measurement (hinge arm height)               | 13                                  |
| reveal                                                 | 4.8                                 |
| self closing start (degrees)                           | 30                                  |
| diameter of mounting holes                             | 8                                   |
| overlay in millimeters                                 | 25.5                                |
| Side Adjustment                                        | +/-1.6 mm                           |
| type of depth adjustment                               | with cam                            |
| item package                                           | 1 piece                             |
| packaging                                              | industrial packing                  |