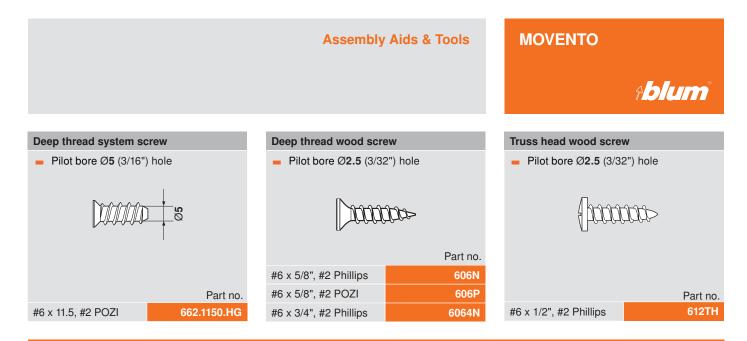

|

### **Concealed runner template**

- Essential tool for drawers using any series MOVENTO or TANDEM runners
- To bore the Ø6 holes for rear hooks
- Pre-bore Ø2.5 hole for MOVENTO locking devices at the required angle



|                                | Part no.    |
|--------------------------------|-------------|
| Template                       | T65.1600.01 |
| Accessories (order separately) |             |
| Ø2.5 drill bit                 | DB-2.5mm    |
| Ø6 drill bit                   | DB-6mm      |
| Tool set                       | T65.9000    |







Ø2.5 bit with extension

Pre-bore holes for locking device screws

# Tool set includes:

- A Ø2.5 drill bit extension
- B Ø6 stop collar
- C #2 Phillips screwdriver tip
- D Allen wrenches
- NOTE: Items NOT sold separately



# **Helpful Tools**



# EASY ASSEMBLY App

>

## Have questions when installing products?

The new EASY ASSEMBLY App makes assembling and installing Blum products easy. Created to be a helpful reference tool, this app uses up-to-date instruction sheets and videos to clearly show step by step directions for every product. Whether you are in the cabinet shop or on the jobsite, the Easy Assembly App is at your fingertips whenever you need it.

Available for iOS and Android



Download now: www.blum.com/ easy-assembly-app

# Connect With Us on Social Media

Be sure to connect with us on social media for additional resources for information regarding tips on installation, maximizing storage space, new products and other news and events going on inside Blum.









## Online Resource for Pl