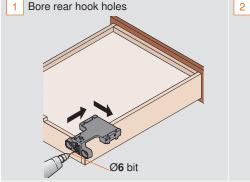

### **Concealed runner template**

- Essential tool for drawers using any series MOVENTO or TANDEM runners
- To bore the Ø6 holes for rear hooks
- Pre-bore Ø2.5 hole for MOVENTO locking devices at the required angle