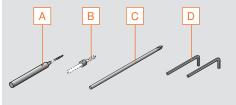

# Tool set includes:

- A Ø2.5 drill bit extension
- B Ø6 stop collar
- C #2 Phillips screwdriver tip
- D Allen wrenches
- NOTE: Items NOT sold separately