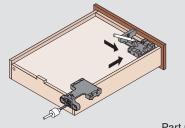

### **Concealed runner template**

- Essential tool for drawers using any series MOVENTO or TANDEM runners
- To bore the Ø6 holes for rear hooks
- Pre-bore Ø2.5 hole for MOVENTO locking devices at the required angle