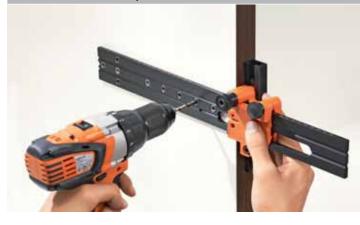

### **Concealed runner template**

- Essential tool for drawers using any series MOVENTO or TANDEM runners
- To bore the Ø6 holes for rear hooks
- Pre-bore Ø2.5 hole for MOVENTO locking devices at the required angle

Ø2.5 bit with extension

Pre-bore holes for locking device screws