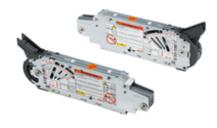

## **Product details**

AVENTOS HF bi-fold lift system, lift mechanism, PF=2600-5500 (with 2 pieces), suitable for SERVO-DRIVE

| Part number                | 20F2200.N5    |
|----------------------------|---------------|
| Item number                | 09161652      |
| Color / finish             | Zinc-coated   |
| Packaging quantity         | 1             |
| Weight per 1,000 Pcs in kg | 1,585.62      |
| EAN code                   | 9002617789423 |
| UPC code                   |               |

## Technical attributes

| Attribute                      | Value                                                   |
|--------------------------------|---------------------------------------------------------|
| type                           | lift mechanism                                          |
| power factor                   | 2600-5500 (with 2 pieces)                               |
| minimum internal cabinet depth | 278                                                     |
| special feature                | Warning sticker North America                           |
| material                       | Steel                                                   |
| color / finish                 | zinc-plated                                             |
| cabinet attachment             | screw-on                                                |
| non-handed                     | Yes                                                     |
| additions                      | 664.350 particle board screws magazine packed, enclosed |
| item package                   | 2 per set (2 lift mechanisms, 8 screws)                 |