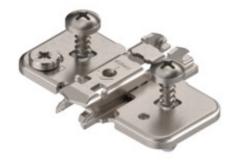

## **Product details**

CLIP mounting plate, wing, 0 mm, steel, EXPANDO (pre-mounted screws with split dowels), HA: cam

| Part number                | 174H7100E     |
|----------------------------|---------------|
| Item number                | 09340977      |
| Color / finish             | Nickel-plated |
| Packaging quantity         | 500           |
| Weight per 1,000 Pcs in kg | 31.22         |
| EAN code                   | 9009494470727 |
| UPC code                   |               |

## Technical attributes

| Attribute                                              | Value                                          |
|--------------------------------------------------------|------------------------------------------------|
| mounting plate system                                  | CLIP                                           |
| mounting plate shape                                   | Wing                                           |
| material                                               | Steel                                          |
| bottom part surface                                    | Nickel-plated                                  |
| mounting                                               | EXPANDO (pre-mounted screws with split dowels) |
| distance cabinet front edge to first mounting location | 37                                             |
| diameter of mounting holes                             | 5                                              |
| boring depth of mounting holes                         | 11.5                                           |
| Mounting plates height adjustment                      | with cam                                       |
| Height adjustment                                      | +/- 2 mm                                       |
| height                                                 | 8.5                                            |
| spacing                                                | 0                                              |
| angle                                                  | 0                                              |
| item package                                           | 1 piece                                        |
| packaging                                              | industrial packing                             |
| bottom part material                                   | Steel                                          |