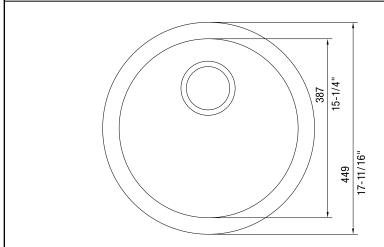

#### **NOMINAL DIMENSIONS**

| OVERALL  | CUTOUT   | BOWL  | DRAIN    |
|----------|----------|-------|----------|
|          | SIZE     | DEPTH | DIAMETER |
| 17-11/16 | 16-15/16 | 6-5/8 | 3-1/2    |

DXF cutout templates available on our web site