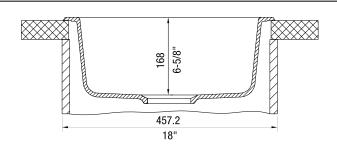

#### **NOMINAL DIMENSIONS**

| OVERALL  | CUTOUT   | BOWL  | DRAIN    |
|----------|----------|-------|----------|
|          | SIZE     | DEPTH | DIAMETER |
| 17-11/16 | 16-15/16 | 6-5/8 | 3-1/2    |

DXF cutout templates available on our web site