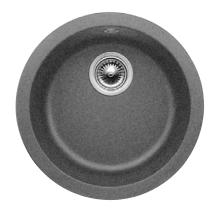

#### **FEATURED MODEL**

511632 RONDO Bar Bowl Drop-in ANTHRACITE

#### Model 511632 shown