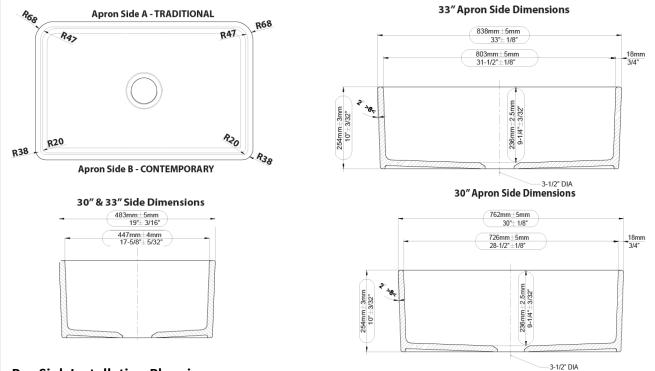

# **Dimensional Data:**

# Again, please note that the BLANCO CERANA apron sink is a reversible style design with different installation dimensions depending on which front apron side you choose to remain seen after installation.