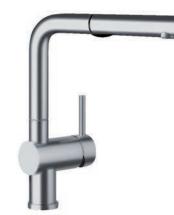

#### FEATURED MODEL

441403 Pull-Out with Dual Spray, CHROME

# BLANCO LINUS<sup>™</sup> Pull-Out with Dual Spray

Model 441403