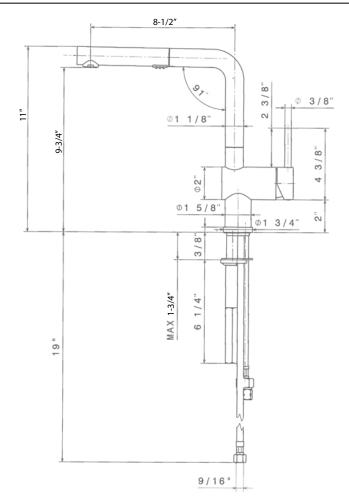

#### NOMINAL DIMENSIONS

Model 441403 shown

| REACH  | SPOUT HEIGHT | FAUCET HEIGHT |
|--------|--------------|---------------|
| 8-1/2″ | 9-3/4″       | 11″           |