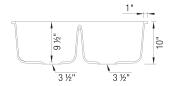

# DIAMOND Equal Double SILGRANIT

# Design and Planning Tips

• Min cabinet size: 36 in

What is included: Installation instructions Cut-out template Limited Lifetime Warranty

Depending on cabinet construction, a different cabinet size may be required. Consult the cabinet manufacturer.