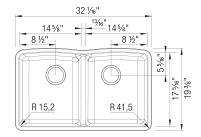

# DIAMOND Equal Double SILGRANIT

# Design and Planning Tips

• Min cabinet size: 36 in

What is included: Installation instructions Cut-out template Limited Lifetime Warranty

Depending on cabinet construction, a different cabinet size may be required. Consult the cabinet manufacturer.