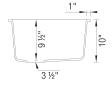

# DIAMOND Equal Double SILGRANIT

# Design and Planning Tips

• Min cabinet size: 36 in

What is included: Installation instructions Cut-out template Limited Lifetime Warranty

Depending on cabinet construction, a different cabinet size may be required. Consult the cabinet manufacturer.