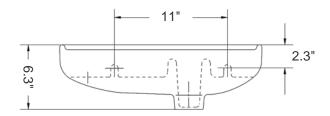

## Oxygen

Model Ref. 15081 Material: Vitreous china

Color: White

Installation: Wall-mount

Overall Dimensions: 19.7" L x 9.3" W x 6.3" H Interior Dimensions: 12" L x 7.3" W x 4.2" H

Drain hole: 1.75" Interior Diameter

Features: Overflow, and one pre-drilled right-hand side faucet hole

Components included: Wall mounting fixing bolts

Recommended accessory (not included): 2.5" Diameter drain i.e. Click-clack Drain Ref. 360551