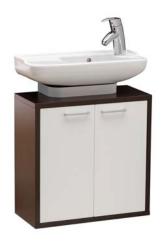

Options available (sold separately):

Wall-mount two-door vanity unit accented with matte chrome door handles

Model Ref. ARTIK 38157900

Dimensions: 19.7" L x 9.1" W x 19.7" H

Color/Finish: Wenge (sides)/ White (door fronts)

## **Artik-Oxygen**

Model Ref. 38157900 Material: Chipboard

Color/Finish: Wenge/ White (door fronts) with matte chrome handles Description: Two-tone wooden vanity unit with wooden top and two doors For combination with washbasin (sold separately): Oxygen Ref. 15081

Installation: Wall-mount

Dimensions: 19.7" L x 9.1" W x 19.7" H

Features: > Two doors

> Wooden top with integral sink-mount ring > One interior fixed shelf