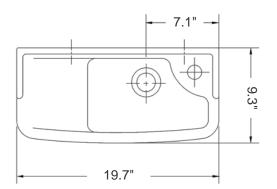

## Oxygen

Model Ref. 15081 Material: Vitreous china

Color: White

Installation: Wall-mount

Overall Dimensions: 19.7" L x 9.3" W x 6.3" H Interior Dimensions: 12" L x 7.3" W x 4.2" H

Drain hole: 1.75" Interior Diameter

Features: Overflow, and one pre-drilled right-hand side faucet hole

Components included: Wall mounting fixing bolts

Recommended accessory (not included): 2.5" Diameter drain i.e. Click-clack Drain Ref. 360551