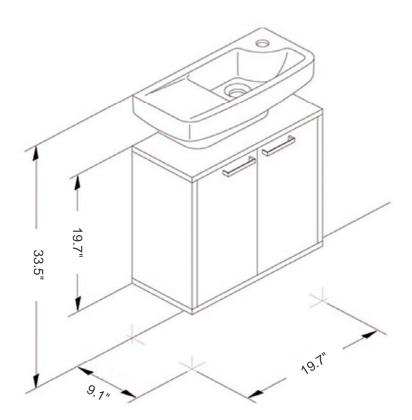

Options available (sold separately):

Wall-mount two-door vanity unit accented with matte chrome door handles

Model Ref. ARTIK 38157900

Dimensions: 19.7" L x 9.1" W x 19.7" H

Color/Finish: Wenge (sides)/ White (door fronts)

## **Artik-Oxygen**

Model Ref. 38157900 Material: Chipboard

Color/Finish: Wenge/ White (door fronts) with matte chrome handles Description: Two-tone wooden vanity unit with wooden top and two doors For combination with washbasin (sold separately): Oxygen Ref. 15081

Installation: Wall-mount

Dimensions: 19.7" L x 9.1" W x 19.7" H

Features: > Two doors

> Wooden top with integral sink-mount ring > One interior fixed shelf