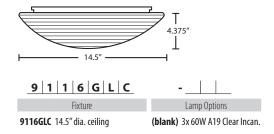

# 9116GLC Glitter 15

9117GLC Glitter 18

### Glitter 15:

### **LAMPING**

**Standard**: 3x 60W A19 Clear 120V incandescent, suitable for dimming, *lamp not included*.