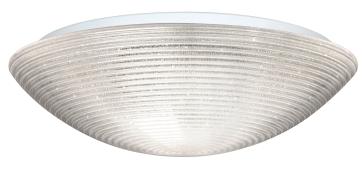

### **DESCRIPTION**

Flush-mounted ceiling luminaires, featuring handcrafted glass. Two sizes available.

### **DIFFUSER**

Handcrafted glass diffuser in Glitter decor.

### **CONSTRUCTION**

Glass diffuser is secured to fitter with "twist & lock" bayonet action. Stamped aluminum fitter.