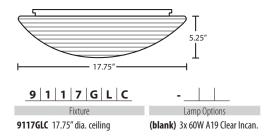

# 9116GLC Glitter 15

9117GLC Glitter 18

### Glitter 18:

| Project Info | rmation: |  |  |
|--------------|----------|--|--|
|              |          |  |  |
|              |          |  |  |
|              |          |  |  |
|              |          |  |  |
|              |          |  |  |

### **LAMPING**

**Standard**: 3x 60W A19 Clear 120V incandescent, suitable for dimming, *lamp not included*.