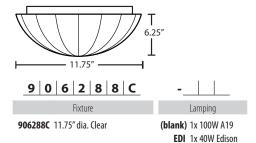

#### Pinta 15:

906288C Pinta 12

\* Shown with Edison lamp option (EDI)

906288C Pinta 15

All dimensions provided are nominal. Allowance must be made for dimensional tolerance in handcrafted glasses.

## **LAMPING**

**Standard**: **Pinta 12:** 1x 100W A19 120V incandescent, suitable for dimming, *not included*.

**Pinta 15:** 3x 60W A19 120V incandescent, suitable for dimming, *not included*.

Edison: 40W Edison Filament Medium-based, 120V, lamp included