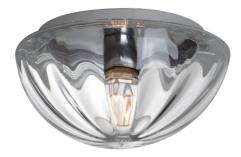

# **DIFFUSER**

Handcrafted glass diffuser in Clear decor.

## **CONSTRUCTION**

Glass diffuser is secured to fitter with "twist & lock" bayonet action. Stamped aluminum fitter.