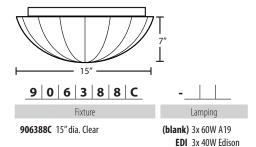

#### Pinta 15:

906288C Pinta 12

\* Shown with Edison lamp option (EDI)

906288C Pinta 15

All dimensions provided are nominal. Allowance must be made for dimensional tolerance in handcrafted glasses.

## **LAMPING**

**Standard**: **Pinta 12:** 1x 100W A19 120V incandescent, suitable for dimming, *not included*.

**Pinta 15:** 3x 60W A19 120V incandescent, suitable for dimming, *not included*.

Edison: 40W Edison Filament Medium-based, 120V, lamp included