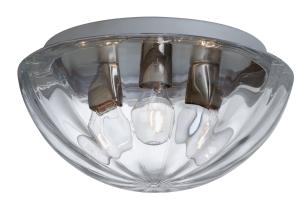

# **DIFFUSER**

Handcrafted glass diffuser in Clear decor.

## **CONSTRUCTION**

Glass diffuser is secured to fitter with "twist & lock" bayonet action. Stamped aluminum fitter.