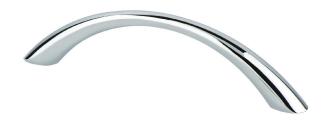

## 9419-4026-P

Contemporary Advantage Four 96mm CC Polished Chrome Twisted Arch Pull

## **Product Specifications**

| Collection       | CONTEMPORARY ADVANTAGE FOUR | Length                                                      | 4 ½in.                          |
|------------------|-----------------------------|-------------------------------------------------------------|---------------------------------|
| Product Type     | PULL                        | Width                                                       | 7⁄16 <b>in.</b>                 |
| Finish           | POLISHED CHROME             | Height/<br>Projection                                       | 1in.                            |
| Material         | ALUMINUM                    | Base                                                        | %16in.                          |
| Center to Center | 96mm                        | Тар                                                         | 8-32 Comes with two 1in. screws |
|                  |                             | All dimensions listed in inches unless otherwise specified. |                                 |