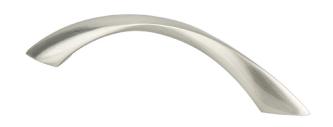

## 9409-1BPN-P

Contemporary Advantage Five 96mm CC Brushed Nickel Twisted Arch Pull

## **Product Specifications**

| Collection       | CONTEMPORARY ADVANTAGE FIVE | Length                                                      | 5 1/16in.                       |
|------------------|-----------------------------|-------------------------------------------------------------|---------------------------------|
| Product Type     | PULL                        | Width                                                       | ¼in.                            |
| Finish           | BRUSHED NICKEL              | Height/<br>Projection                                       | 1 1/16in.                       |
| Material         | ZINC                        | Base                                                        | ³⁄₄in.                          |
| Center to Center | 96mm                        | Тар                                                         | 8-32 Comes with two 1in. screws |
|                  |                             | All dimensions listed in inches unless otherwise specified. |                                 |