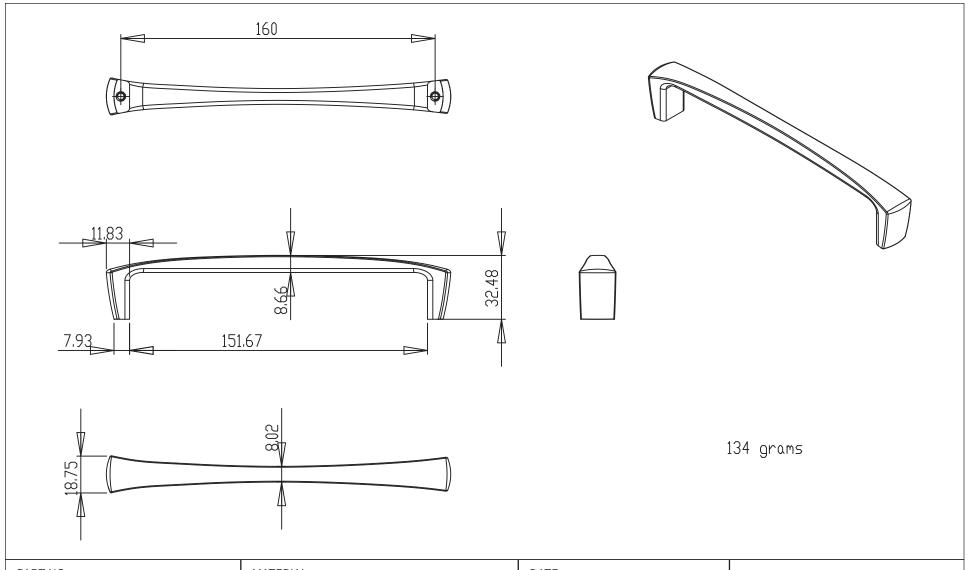

| PART NO.<br>9236-1026-P     | MATERIAL ZINC                                | DATE <b>07-18-2018</b>                                                                                               |        |
|-----------------------------|----------------------------------------------|----------------------------------------------------------------------------------------------------------------------|--------|
| COLLECTION ASPIRE           | DESCRIPTION  ASPIRE 160MM CC POLISHED CHROME | PROPRIETARY AND CONFIDENTIAL THE INFORMATION CONTAINED IN THIS DRAWING IS THE SOLE PROPERTY OF                       | 2      |
| UNIT OF MEASURE MILLIMETERS | PULL                                         | BERENSON CORP. ANY REPRODUCTION IN PART OR AS A WHOLE WITHOUT THE WRITTEN PERMISSION OF BERENSON CORP IS PROHIBITED. | F<br>E |