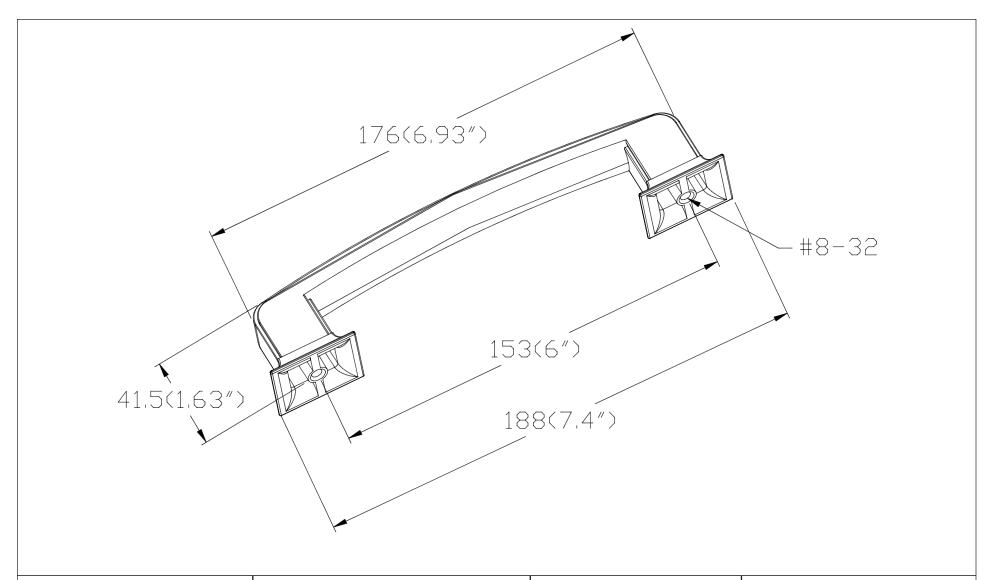

| PART NO.<br>2155-1MDB-P     | MATERIAL ZINC                                                | DATE <b>03-06-2019</b>                                                                                                                                                                                              |                      |
|-----------------------------|--------------------------------------------------------------|---------------------------------------------------------------------------------------------------------------------------------------------------------------------------------------------------------------------|----------------------|
| COLLECTION HEARTHSTONE      | DESCRIPTION  HEARTHSTONE 6 INCH CC MODERN  BRUSHED GOLD PULL | PROPRIETARY AND CONFIDENTIAL THE INFORMATION CONTAINED IN THIS DRAWING IS THE SOLE PROPERTY OF BERENSON CORP. ANY REPRODUCTION IN PART OR AS A WHOLE WITHOUT THE WRITTEN PERMISSION OF BERENSON CORP IS PROHIBITED. | 2495<br>Phon<br>Emai |
| UNIT OF MEASURE MILLIMETERS |                                                              |                                                                                                                                                                                                                     |                      |