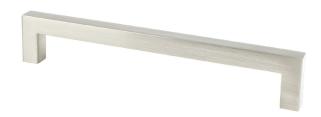

## 9015-4BPN-P

Contemporary Advantage One 160mm CC Brushed Nickel Square Pull

## **Product Specifications**

| Collection       | CONTEMPORARY ADVANTAGE ONE | Length                                                      | 6 <sup>23</sup> ⁄ <sub>32</sub> in. |
|------------------|----------------------------|-------------------------------------------------------------|-------------------------------------|
| Product Type     | PULL                       | Width                                                       | <sup>13</sup> ⁄32in.                |
| Finish           | BRUSHED NICKEL             | Height/<br>Projection                                       | 1 ¾16in.                            |
| Material         | ALUMINUM                   | Base                                                        | 7⁄16in.                             |
| Center to Center | 160mm                      | Тар                                                         | 8-32 Comes with two 1in. screws     |
|                  |                            | All dimensions listed in inches unless otherwise specified. |                                     |