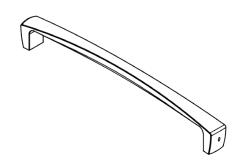

MATERIAL

PART NO.

| 2133-1MDB-P       | ZINC                                  | 03-06-2019                                                                                                                                                                                      |
|-------------------|---------------------------------------|-------------------------------------------------------------------------------------------------------------------------------------------------------------------------------------------------|
| COLLECTION ASPIRE | DESCRIPTION  ASPIRE 12 INCH CC MODERN | PROPRIETARY AND CONFIDENTIAL THE INFORMATION CONTAINED IN THIS DRAWING IS THE SOLE PROPERTY OF BERENSON CORP. ANY REPRODUCTION IN PART OR AS A WHOLE WITHOUT THE WRITTEN PERMISSION OF BERENSON |
| 7.01 1.12         | BRUSHED GOLD APPLIANCE PULL           |                                                                                                                                                                                                 |
| UNIT OF MEASURE   |                                       |                                                                                                                                                                                                 |
| MILLIMETERS       |                                       | CORP IS PROHIBITED.                                                                                                                                                                             |