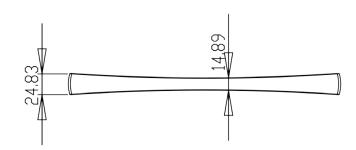

MATERIAL

PART NO.

| 2133-1MDB-P       | ZINC                                  | 03-06-2019                                                                                                                                                                                      |
|-------------------|---------------------------------------|-------------------------------------------------------------------------------------------------------------------------------------------------------------------------------------------------|
| COLLECTION ASPIRE | DESCRIPTION  ASPIRE 12 INCH CC MODERN | PROPRIETARY AND CONFIDENTIAL THE INFORMATION CONTAINED IN THIS DRAWING IS THE SOLE PROPERTY OF BERENSON CORP. ANY REPRODUCTION IN PART OR AS A WHOLE WITHOUT THE WRITTEN PERMISSION OF BERENSON |
| 7.01 1.12         | BRUSHED GOLD APPLIANCE PULL           |                                                                                                                                                                                                 |
| UNIT OF MEASURE   |                                       |                                                                                                                                                                                                 |
| MILLIMETERS       |                                       | CORP IS PROHIBITED.                                                                                                                                                                             |