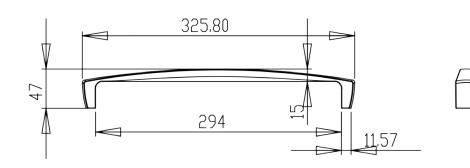

MATERIAL

PART NO.

| 2133-1MDB-P       | ZINC                                  | 03-06-2019                                                                                                                                                                                      |
|-------------------|---------------------------------------|-------------------------------------------------------------------------------------------------------------------------------------------------------------------------------------------------|
| COLLECTION ASPIRE | DESCRIPTION  ASPIRE 12 INCH CC MODERN | PROPRIETARY AND CONFIDENTIAL THE INFORMATION CONTAINED IN THIS DRAWING IS THE SOLE PROPERTY OF BERENSON CORP. ANY REPRODUCTION IN PART OR AS A WHOLE WITHOUT THE WRITTEN PERMISSION OF BERENSON |
| 7.01 1.12         | BRUSHED GOLD APPLIANCE PULL           |                                                                                                                                                                                                 |
| UNIT OF MEASURE   |                                       |                                                                                                                                                                                                 |
| MILLIMETERS       |                                       | CORP IS PROHIBITED.                                                                                                                                                                             |