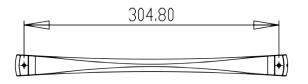

MATERIAL

PART NO.

| 2133-1MDB-P       | ZINC                                  | 03-06-2019                                                                                                                                                                                      |
|-------------------|---------------------------------------|-------------------------------------------------------------------------------------------------------------------------------------------------------------------------------------------------|
| COLLECTION ASPIRE | DESCRIPTION  ASPIRE 12 INCH CC MODERN | PROPRIETARY AND CONFIDENTIAL THE INFORMATION CONTAINED IN THIS DRAWING IS THE SOLE PROPERTY OF BERENSON CORP. ANY REPRODUCTION IN PART OR AS A WHOLE WITHOUT THE WRITTEN PERMISSION OF BERENSON |
| 7.01 1.12         | BRUSHED GOLD APPLIANCE PULL           |                                                                                                                                                                                                 |
| UNIT OF MEASURE   |                                       |                                                                                                                                                                                                 |
| MILLIMETERS       |                                       | CORP IS PROHIBITED.                                                                                                                                                                             |