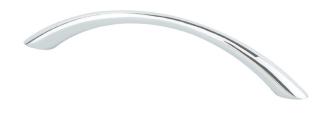

## 9424-4026-P

Contemporary Advantage Four 128mm CC Polished Chrome Twisted Arch Pull

## **Product Specifications**

| Collection       | CONTEMPORARY ADVANTAGE FOUR | Length                                                      | 5 <sup>13</sup> ⁄16in.          |
|------------------|-----------------------------|-------------------------------------------------------------|---------------------------------|
| Product Type     | PULL                        | Width                                                       | ¼in.                            |
| Finish           | POLISHED CHROME             | Height/<br>Projection                                       | 1 ¼6in.                         |
| Material         | ALUMINUM                    | Base                                                        | <sup>1</sup> 1⁄16in.            |
| Center to Center | 128mm                       | Тар                                                         | 8-32 Comes with two 1in. screws |
|                  |                             | All dimensions listed in inches unless otherwise specified. |                                 |