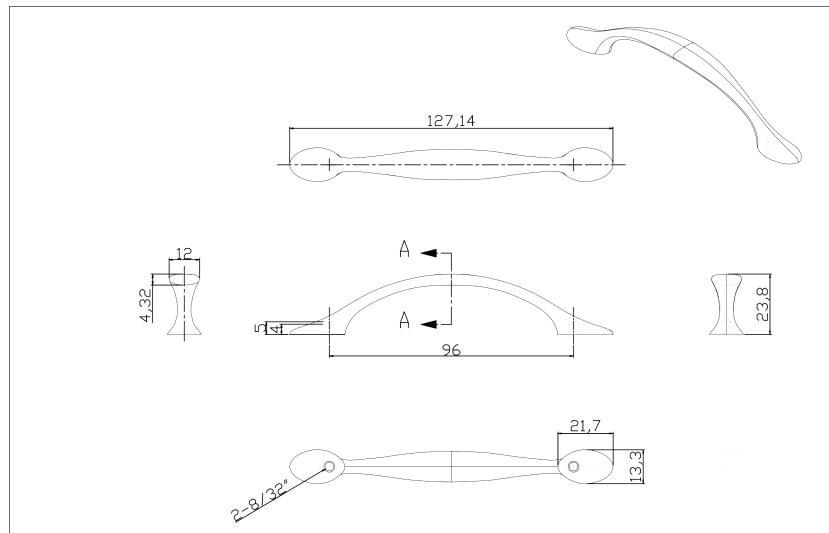

| 72                                                                  |                                                                                    |                                                                                                                                                                                                                     |                                                                                                                                        |
|---------------------------------------------------------------------|------------------------------------------------------------------------------------|---------------------------------------------------------------------------------------------------------------------------------------------------------------------------------------------------------------------|----------------------------------------------------------------------------------------------------------------------------------------|
| PART NO.  9357-10VB-P                                               | MATERIAL ZINC                                                                      | DATE <b>01-23-2020</b>                                                                                                                                                                                              | Advantage<br>+Plus Berenson                                                                                                            |
| COLLECTION TRANSITIONAL ADVANTAGE THREE UNIT OF MEASURE MILLIMETERS | DESCRIPTION  TRANSITIONAL ADVANTAGE THREE  96MM CC VERONA BRONZE ROUNDED  END PULL | PROPRIETARY AND CONFIDENTIAL THE INFORMATION CONTAINED IN THIS DRAWING IS THE SOLE PROPERTY OF BERENSON CORP. ANY REPRODUCTION IN PART OR AS A WHOLE WITHOUT THE WRITTEN PERMISSION OF BERENSON CORP IS PROHIBITED. | +Plus By Berenson.  2495 Main Street, Suite 111   Buffalo, NY Phone: 800.333.0578   Fax: 716.833.2402 Email: Info@BerensonHardware.com |