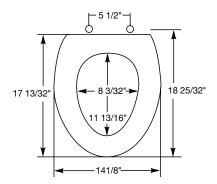

Ring thickness is 3/4"
Ring thickness including the bumper is 1-1/16"
Height of the seat with cover is 1-7/8"

EASY•CLEAN & CHANGE™
HINGF

TWIST HINGE TO UNLOCK

LIFT-OFF™ FEATURE

Phone: 920-467-4621 800-558-7651 Fax: 920-467-8573