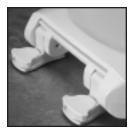

## 1500EC

EASY•CLEAN & CHANGE™

Seats shall be 1500EC as manufactured by Bemis Manufacturing Co. Seats shall be molded wood, multi-coat enamel finish with closed front and cover to fit elongated bowl. Color-matched bumpers and hinges. Easy•Clean & Change™ hinges with non-corrosive, Lift-Off™, top-tightening bolts, wing nuts and noslip washers. Color to be \_\_\_\_\_. (specify white or fixture manufacturer's color)

Ring thickness is 3/4"
Ring thickness including the bumper is 1-1/16"
Height of the seat with cover is 1-7/8"

EASY•CLEAN & CHANGE™
HINGF

TWIST HINGE TO UNLOCK

LIFT-OFF™ FEATURE

Phone: 920-467-4621 800-558-7651 Fax: 920-467-8573