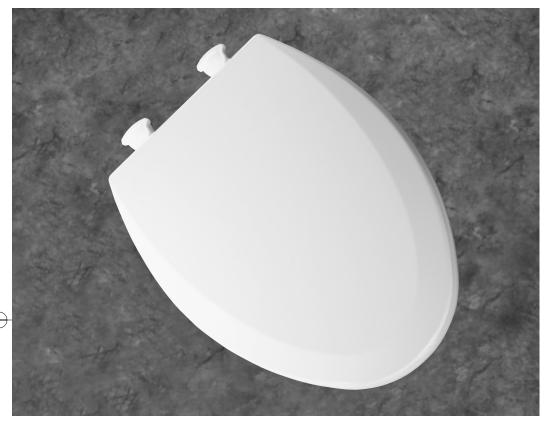

## 1500EC

EASY•CLEAN & CHANGE™

Seats shall be 1500EC as manufactured by Bemis Manufacturing Co. Seats shall be molded wood, multi-coat enamel finish with closed front and cover to fit elongated bowl. Color-matched bumpers and hinges. Easy•Clean & Change™ hinges with non-corrosive, Lift-Off™, top-tightening bolts, wing nuts and noslip washers. Color to be \_\_\_\_\_. (specify white or fixture manufacturer's color)