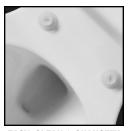

Ring thickness is 3/4"
Ring thickness including the bumper is 1-1/16"
Height of the seat with cover is 1-7/8"

EASY•CLEAN & CHANGE™
HINGF

TWIST HINGE TO UNLOCK

LIFT-OFF™ FEATURE

Phone: 920-467-4621 800-558-7651 Fax: 920-467-8573