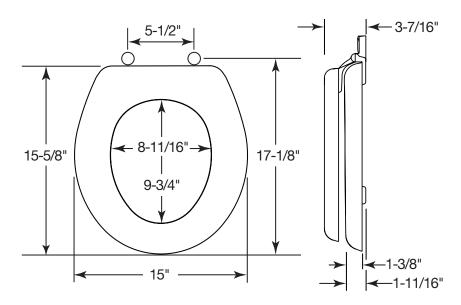

# RESIDENTIAL CUSHIONED VINYL TOILET SEAT







PLASTIC EASY•CLEAN & CHANGE® HINGES





EASY REMOVAL OF SEAT FOR THOROUGH CLEANING



NON-CORROSIVE BOLTS
AND WING NUTS

## MODEL #

COLOR #

# **13EC**

#### DESCRIPTION:

Closed front with cover, round, molded wood core, vinyl toilet seat.

Features two color-matched bumpers, color-matched Easy•Clean & Change® hinges with non-corrosive, top-tightening bolts and wing nuts.

#### SPECIFICATIONS:

Size: Round

Material: Vinyl with Molded Wood Core Style: Closed Front with Cover

Bumpers: Two

Hinges: Plastic Easy•Clean & Change®
Fastening System: Non-Corrosive Bolts and Wing Nuts

#### FEATURES:

Easy • Clean & Change®

**Non-Corrosive Bolts and Wing Nuts** 

### DIMENSIONS: