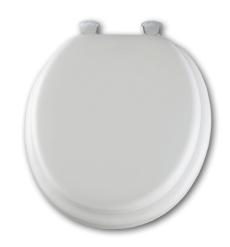

# RESIDENTIAL CUSHIONED VINYL TOILET SEAT

PLASTIC EASY•CLEAN & CHANGE® HINGES

EASY REMOVAL OF SEAT FOR THOROUGH CLEANING

NON-CORROSIVE BOLTS
AND WING NUTS

#### DESCRIPTION:

Closed front with cover, round, molded wood core, vinyl toilet seat.

Features two color-matched bumpers, color-matched Easy•Clean & Change® hinges with non-corrosive, top-tightening bolts and wing nuts.

#### SPECIFICATIONS:

Size: Round

Material: Vinyl with Molded Wood Core Style: Closed Front with Cover

Bumpers: Two

Hinges: Plastic Easy•Clean & Change®
Fastening System: Non-Corrosive Bolts and Wing Nuts