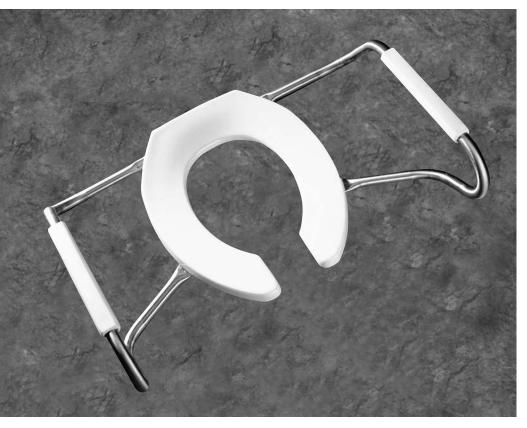

## **MA2055**

Seats shall be No. MA2055 as manufactured by Bemis Manufacturing Co. Seats shall be open front less cover for round bowl and injection molded of heavy duty solid plastic. Seats shall contain DuraGuard®, an antimicrobial agent. Factory-assembled "Safety-Side" arms shall be heavy-duty stainless steel and feature textured plastic handgrips with finger grooves. Seat shall feature large molded-in bumpers. Hinges shall feature 300 Series stainless steel mounting posts, washers and hex nuts. Color to be white.