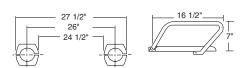

## **MA2055**

Seats shall be No. MA2055 as manufactured by Bemis Manufacturing Co. Seats shall be open front less cover for round bowl and injection molded of heavy duty solid plastic. Seats shall contain DuraGuard®, an antimicrobial agent. Factory-assembled "Safety-Side" arms shall be heavy-duty stainless steel and feature textured plastic handgrips with finger grooves. Seat shall feature large molded-in bumpers. Hinges shall feature 300 Series stainless steel mounting posts, washers and hex nuts. Color to be white.