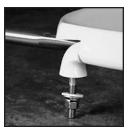

## **MA2055**

Seats shall be No. MA2055 as manufactured by Bemis Manufacturing Co. Seats shall be open front less cover for round bowl and injection molded of heavy duty solid plastic. Seats shall contain DuraGuard®, an antimicrobial agent. Factory-assembled "Safety-Side" arms shall be heavy-duty stainless steel and feature textured plastic handgrips with finger grooves. Seat shall feature large molded-in bumpers. Hinges shall feature 300 Series stainless steel mounting posts, washers and hex nuts. Color to be white.

Ring thickness is 13/16" Ring thickness including the bumper is 1" Height of the seat is 2-1/4"

**300 SERIES STAINLESS STEEL HINGES** 

HEAVY DUTY "SAFETY SIDE" ARMS WITH TEXTURED HANDGRIPS