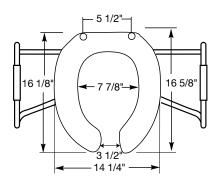

## **MA2055**

Seats shall be No. MA2055 as manufactured by Bemis Manufacturing Co. Seats shall be open front less cover for round bowl and injection molded of heavy duty solid plastic. Seats shall contain DuraGuard®, an antimicrobial agent. Factory-assembled "Safety-Side" arms shall be heavy-duty stainless steel and feature textured plastic handgrips with finger grooves. Seat shall feature large molded-in bumpers. Hinges shall feature 300 Series stainless steel mounting posts, washers and hex nuts. Color to be white.

Ring thickness is 13/16" Ring thickness including the bumper is 1" Height of the seat is 2-1/4"

**300 SERIES STAINLESS STEEL HINGES** 

HEAVY DUTY "SAFETY SIDE" ARMS WITH TEXTURED HANDGRIPS