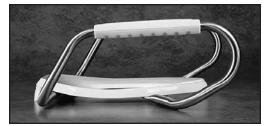

## **MA2055**

Seats shall be No. MA2055 as manufactured by Bemis Manufacturing Co. Seats shall be open front less cover for round bowl and injection molded of heavy duty solid plastic. Seats shall contain DuraGuard®, an antimicrobial agent. Factory-assembled "Safety-Side" arms shall be heavy-duty stainless steel and feature textured plastic handgrips with finger grooves. Seat shall feature large molded-in bumpers. Hinges shall feature 300 Series stainless steel mounting posts, washers and hex nuts. Color to be white.

Ring thickness is 13/16" Ring thickness including the bumper is 1" Height of the seat is 2-1/4"

**300 SERIES STAINLESS STEEL HINGES** 

HEAVY DUTY "SAFETY SIDE" ARMS WITH TEXTURED HANDGRIPS